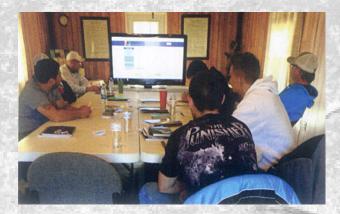

#### COGNITIVE THERAPY (CBT) (DWI)

Computer helps with short movies and examples to teach men how to recognize, avoid, and cope in healthy ways when facing risky situations.

Computer assisted , CBT/DWI learning.

Exercise Room for strength and confidence.

"Came here with a very negative attitude and wanted no parts of it... thank god I was in the country ... great program ... been renewed" – Frank M.