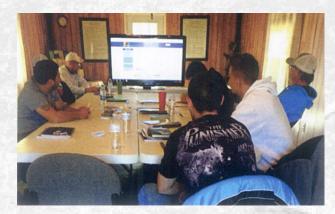

#### **Cognitive Therapy (CBT) (DWI)**

Computer helps with short movies and examples to teach men how to recognize, avoid, and cope in healthy ways when facing risky situations.

Computer assisted CBT/DWI learning.

Exercise Room for strength and confidence.